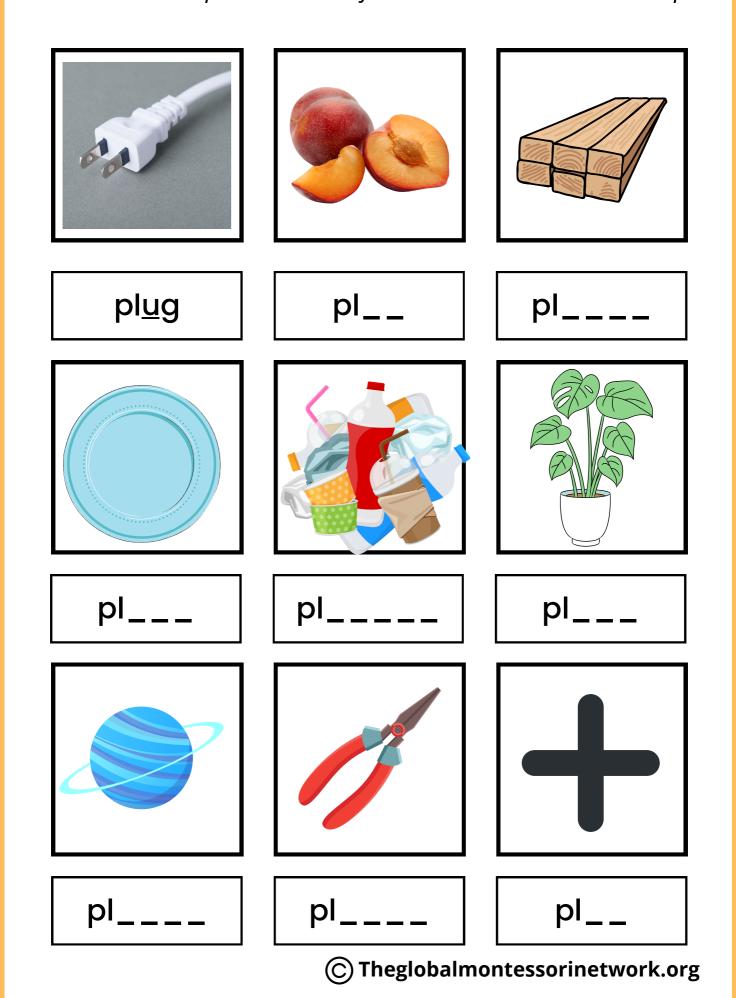

## **Consonant Blend: Pl**

Exploring the words starting with consonant blend pl

When 2 or more consonants blend together then it is called a Consonant Blend. In such a blend each consonant's sound is heard. For example, br, cl, sn, gr, pl, etc.

A. Fill in the blanks and complete the word that follows consonant blend pl sound. The first one is done as an example.

| B. Use the words formed in part A and fill in the blanks to complete the sentences. The first one is done as an example. |
|--------------------------------------------------------------------------------------------------------------------------|
| 1. Could you <u>plug</u> in the electric kettle, please?                                                                 |
|                                                                                                                          |
| 2. John needs a hammer and a pair of                                                                                     |
|                                                                                                                          |
| 3. Jim grabbed a cake from the                                                                                           |
|                                                                                                                          |
| 4. Two three is five.                                                                                                    |
|                                                                                                                          |
| 5. The tree is now in full blossom.                                                                                      |
|                                                                                                                          |
| 6. They launched a rocket to the Mars.                                                                                   |
|                                                                                                                          |
| 7 does not burn easily.                                                                                                  |
|                                                                                                                          |
| 8. The has a beautiful red flower.                                                                                       |
| © Theglobalmontessorinetwork.org                                                                                         |

## Α. 1. plug 2. plum 3. planks 4. plate 5. plastic 6. plant 7. planet 8. pliers 9. plus В. 1. plug 2. pliers 3. plate 4. plus 5. plum 6. planet 7. plastic 8. plant